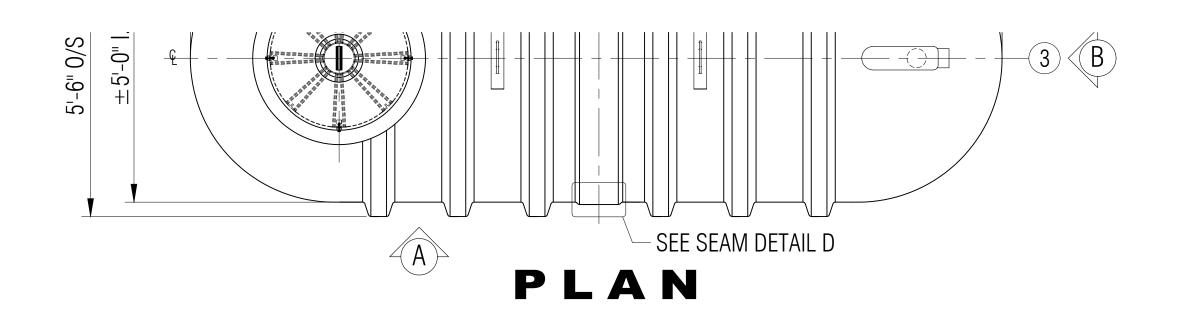

## **GENERAL NOTES:**

TOC

=9-Z TOP

±5'-0" I.D.

BOT

- CSA B66 CERTIFIED FRP SEWAGE HOLDING TANK.
- RATED FOR 2' OF BURIAL DEPTH AND NO TRAFFIC LOADING.

(TYP)

- -- ALL DRILLED HOLES FLANGES TO BE COATED WITH RESIN.
- SAFETY DEVISE CAN WITHSTAND 91 KG. OF DEAD LOAD.
- DIMENSIONS SHOWN IN FEET INCHES FORMAT OTHERWISE NOTED.
- 1/2" FABRICATION TOLERANCE. DOES NOT APPLY TO LAMINATE THICKNESS.