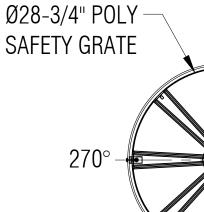

(along w/chemic resistant layer - total 2.5n Thick)

ANTI-WICKING E

INTERIOR —— CHEMICAL-RES LAYER (0.25mm

STRUCTURAL F

FRP TANK SINGI

Ø28-3/4" POLY SAFETY GRATE

0°  $\emptyset30"$  X  $\frac{1}{4}"$  THK FRP LID 30"Ø SAFTY GRATE SEE DETAIL G 30"Ø COLLAR BONDED TO TANK 270°-LEGEND: TOC - TOP OF CAP LID TOF - TOP OF FLANGE SECTION C TOP - TOP CYLINDER BOT - BOTTOM CYLINDER I/S - INSIDE LL - LIQUID LEVEL