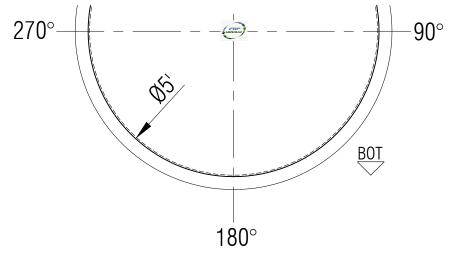

## ELEVATION

TOP

-90°

BOT

STRUCTURAL L (5.00mm Thick)

**EXTERIOR SURF** 

(0.13 mm to 0.3)

ΝT

O.A.H.-OVERALL HEIGHT

O.A.L.-OVERALL LENGTH

I/S - INSIDE O/S - OUTSIDE

Ø - DIAMETER  $^{\circ}$  - DEGREE/S

€ - CENTER LINE NTS - NOT TO SCALE

TYP- TYPICAL